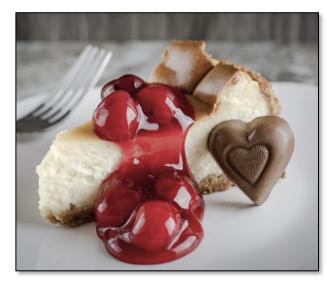

- #1 selling retail brand of fruit filling in America\*
- Premium taste with more fruit and real cane sugar
- Clean Label; no artificial colors, no artificial flavors, no preservatives, no HFCS, and no GMOs

#### Family Farms are at the heart of Lucky Leaf, a grower-owned co-op

| Item Description            | Pack          | Product Code   | GTIN           |
|-----------------------------|---------------|----------------|----------------|
| Cherry Fruit Filling 21 oz  | 8/ 21 oz can  | FCPFP2540LKL46 | 20028500102455 |
| Cherry Fruit Filling 116 oz | 3/ 116 oz can | FFPFP2642LKL01 | 10028500300748 |
| Cherry Fruit Filling 19 lb  | 1/ 19 lb pail | FFPFT2600LKL01 | 00028500304039 |